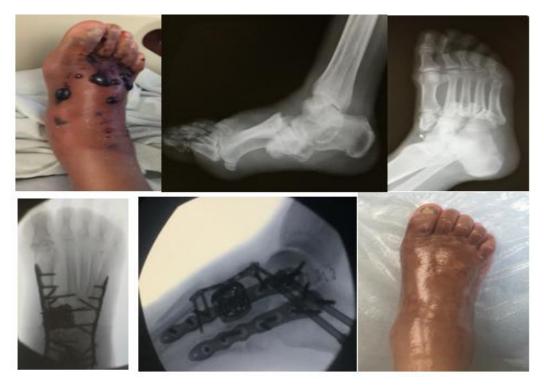

1585 BARRINGTON RD, SUITE 603, BUILDING 2. HOFFMAN ESTATES, IL 60169, 847-310-1600

Open Grade 3B Diabetic Ankle Fracture. Stabilized with the Ilizarov Method. Note complete consolidation of the ankle fracture. Complete healing in 10 weeks.