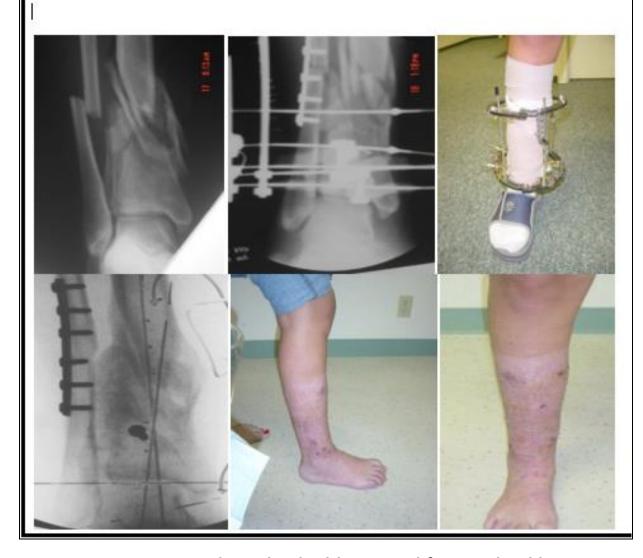

### Severe Comminuted Ankle Fracture in a Diabetic

Severe Comminuted Pilon Fracture stabilized with the <u>Hizarox</u> Method. The patient was allowed to ambulate as tolerated after one week. Note complete consolidation of the fracture.