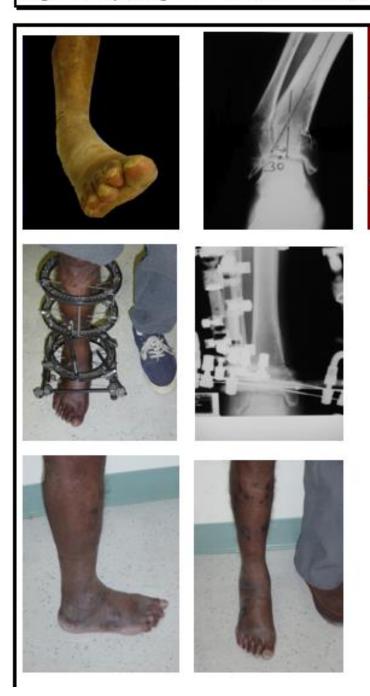

# Diabetic Trauma and Limb Salvage

Severe Diabetic Ankle Fracture with peripheral vascular disease treated with a no incision surgical technique using an external fixator to correct tibial varus ankle fracture